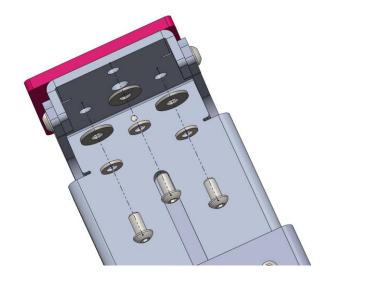

Step 1: Assemble the adapter plate for mousetrap 50.N101.002 with the pedestal as shown below in Pic. 1; use the three 1/4x1/2 hex socket button head screw along with the 1/4x5/8 steel split lock washer and 1/4x5/8 steel washer, use 5/32 size hexagon socket tool to fasten the hardware with a torque 60-65 in-lbs, blue loctite 242 can be used to reduce risk of the screws backing off.

Pic. 1 Pic. 2

Step 2: Please follow the PMT mousetrap motion mount user guide to install the mousetrap on to the baseline pedestal, this can be found on the Mousetrap web pages at <a href="mailto:precisionmounts.com">precisionmounts.com</a>