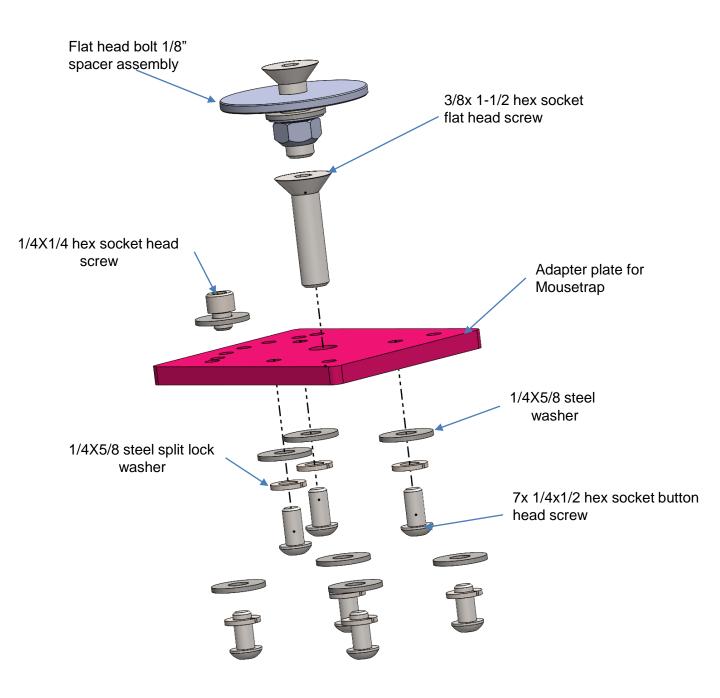

# **DESCRIPTION OF PARTS**

Step 1: Assemble the adapter plate for mousetrap 50.N101.002 with the pedestal as shown below in Pic. 1; use the three 1/4x1/2 hex socket button head screw along with the 1/4x5/8 steel split lock washer and 1/4x5/8 steel washer, use 5/32 size hexagon socket tool to fasten the hardware with a torque 60-65 in-lbs, blue loctite 242 can be used to reduce risk of the screws backing off.