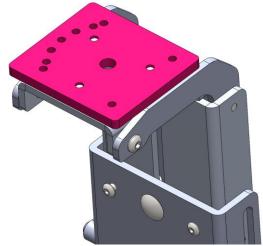

Pic. 1 Pic. 2

Step 2: Please follow the PMT mousetrap motion mount user guide to install the mousetrap on to the baseline pedestal, this can be found on the Mousetrap web pages at <a href="mailto:precisionmounts.com">precisionmounts.com</a>