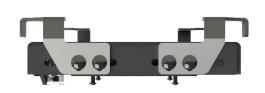

## UNIVERSAL TABLET CRADLE

Manufactured from aluminum for high-strength and corrosion resistance, universal cradles are available with key locks to deter theft and to ensure safety. With mounting interface plate included, PMT universal cradles can be easily installed on a variety of motion, peripheral or tablet mounts.

- Can be adjusted to fit a wide variety of tablet models and sizes
- Fit kits available to accommodate increased width of device dimensions
- · Thin, small profile and rugged design
- Finished in high quality black epoxy powder coat for durability
- Manufactured from aluminum for strength, structural integrity, vibration reduction and corrosion resistance
- Easy-to-mount and secure on an assortment of PMT motion mounts with universal interface plate (VESA 75 hole pattern)
- · Key lock system