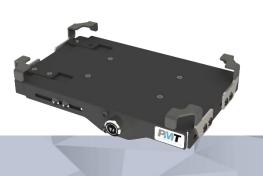

## UNIVERSAL TABLET CRADLE

Manufactured from aluminum for high-strength and corrosion resistance, universal cradles are available with key locks to deter theft and to ensure safety. With mounting interface plate included, PMT universal cradles can be easily installed on a variety of motion, peripheral or tablet mounts.

- Can be adjusted to fit a wide variety of tablet models and sizes
- Fit kits available to accommodate increased width of device dimensions
- · Thin, small profile and rugged design
- Finished in high quality black epoxy powder coat for durability
- Manufactured from aluminum for strength, structural integrity, vibration reduction and corrosion resistance
- Easy-to-mount and secure on an assortment of PMT motion mounts with universal interface plate (VESA 75 hole pattern)
- · Key lock system