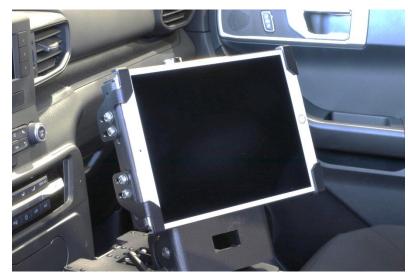

## UNIVERSAL TABLET CRADLE

Manufactured from aluminum for high-strength and corrosion resistance, universal cradles are available with key locks to deter theft and to ensure safety. With mounting interface plate included, PMT universal cradles can be easily installed on a variety of motion, peripheral or tablet mounts.

- Can be adjusted to fit a wide variety of tablet models and sizes
- Fit kits available to accommodate increased width of device dimensions
- · Thin, small profile and rugged design
- Finished in high quality black epoxy powder coat for durability
- Manufactured from aluminum for strength, structural integrity, vibration reduction and corrosion resistance
- Easy-to-mount and secure on an assortment of PMT motion mounts with universal interface plate (VESA 75 hole pattern)
- · Key lock system