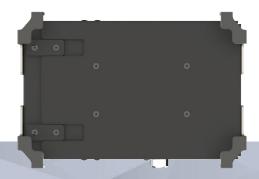

## UNIVERSAL TABLET CRADLE

Manufactured from aluminum for high-strength and corrosion resistance, universal cradles are available with key locks to deter theft and to ensure safety. With mounting interface plate included, PMT universal cradles can be easily installed on a variety of motion, peripheral or tablet mounts.

- Can be adjusted to fit a wide variety of tablet models and sizes
- Fit kits available to accommodate increased width of device dimensions
- · Thin, small profile and rugged design
- Finished in high quality black epoxy powder coat for durability
- Manufactured from aluminum for strength, structural integrity, vibration reduction and corrosion resistance
- Easy-to-mount and secure on an assortment of PMT motion mounts with universal interface plate (VESA 75 hole pattern)
- · Key lock system