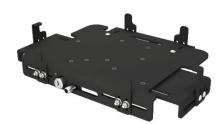

## UNIVERSAL LAPTOP CRADLE

Manufactured from aluminum for high-strength and corrosion resistance, universal cradles are available with key locks to deter theft and to ensure safety. With mounting interface plate included, PMT universal cradles can be easily installed on a variety of motion, peripheral or tablet mounts.

## **FEATURES**

- Can be adjusted to fit a wide variety of laptop models and sizes
- Fit kits available to accommodate increased height or width of device dimensions
- · Thin, small profile and rugged design
- Finished in high quality black epoxy powder coat for durability
- Manufactured from aluminum for strength, structural integrity, vibration reduction and corrosion resistance
- Easy-to-mount and secure on an assortment of PMT motion mounts with universal interface plate (VESA 75 hole pattern)
- · Key lock system