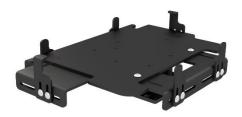

## UNIVERSAL LAPTOP CRADLE

Manufactured from aluminum for high-strength and corrosion resistance, universal cradles are available with key locks to deter theft and to ensure safety. With mounting interface plate included, PMT universal cradles can be easily installed on a variety of motion, peripheral or tablet mounts.

## **FEATURES**

- Can be adjusted to fit a wide variety of laptop models and sizes
- Fit kits available to accommodate increased height or width of device dimensions
- · Thin, small profile and rugged design
- Finished in high quality black epoxy powder coat for durability
- Manufactured from aluminum for strength, structural integrity, vibration reduction and corrosion resistance
- Easy-to-mount and secure on an assortment of PMT motion mounts with universal interface plate (VESA 75 hole pattern)
- · Key lock system