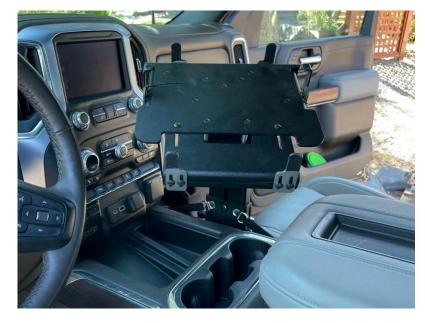

## UNIVERSAL LAPTOP CRADLE

Manufactured from aluminum for high-strength and corrosion resistance, universal cradles are available with key locks to deter theft and to ensure safety. With mounting interface plate included, PMT universal cradles can be easily installed on a variety of motion, peripheral or tablet mounts.

## **FEATURES**

- Can be adjusted to fit a wide variety of laptop models and sizes
- Fit kits available to accommodate increased height or width of device dimensions
- · Thin, small profile and rugged design
- Finished in high quality black epoxy powder coat for durability
- Manufactured from aluminum for strength, structural integrity, vibration reduction and corrosion resistance
- Easy-to-mount and secure on an assortment of PMT motion mounts with universal interface plate (VESA 75 hole pattern)
- · Key lock system