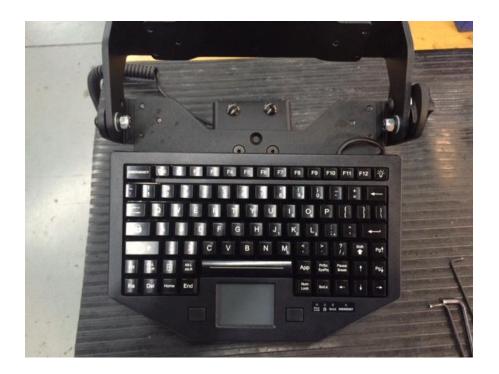

ard Tray Adapter features the following common mounting patterns:

- -VESA 75 (75mm x 75mm)(2.953" x 2.953")
- -AMPS (1.19" x 1.50")
- -2" x 4"
- -PDRC

www.precisionmounts.com



Step 1: Attach the adapter plate to your keyboard using the supplied (4) 8

keyboard using the supplied (4) 8-32 x 3/8" flat head screws via whichever hole pattern fits your keyboard.



Step 2:

Attach the connecting plate to the mounting aparatus you will be using via the supplied (4) 10-24 x 3/8" flat head screws.



Mount shown upside down for clarity

## Step 3:

Place the keyboard with adapter plate onto the connecting plate and attach with the supplied (2) ¼-20 x 3/8" button head screws. There are 2 sets of holes that can be used depending on the size and location of the mounting holes on the keyboard.





The keyboard mount is now ready for use.



info@precisionmounts.com