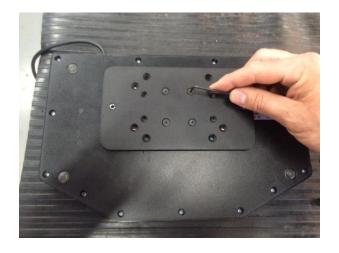

## Note:

The Universal Keyboard Tray Adapter features the following common mounting patterns:

- -VESA 75 (75mm x 75mm)(2.953" x 2.953")
- -AMPS (1.19" x 1.50")
- -2" x 4"
- -PDRC

www.precisionmounts.com

Step 1: Attach the adapter plate to your keyboard using the supplied (4) 8

keyboard using the supplied (4) 8-32 x 3/8" flat head screws via whichever hole pattern fits your keyboard.

Step 2:

Attach the connecting plate to the mounting aparatus you will be using via the supplied (4) 10-24 x 3/8" flat head screws.