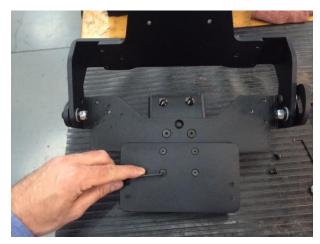

keyboard using the supplied (4) 8-32 x 3/8" flat head screws via whichever hole pattern fits your keyboard.

Step 2:

Attach the connecting plate to the mounting aparatus you will be using via the supplied (4) 10-24 x 3/8" flat head screws.

Mount shown upside down for clarity