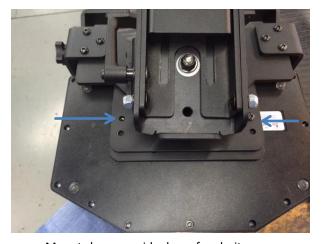

## Step 3:

Place the keyboard with adapter plate onto the connecting plate and attach with the supplied (2) ¼-20 x 3/8" button head screws. There are 2 sets of holes that can be used depending on the size and location of the mounting holes on the keyboard.