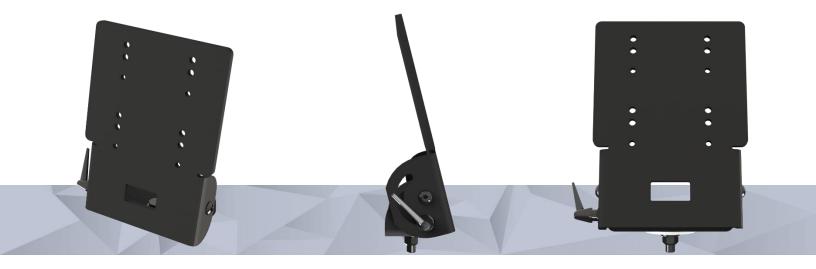

## **TABLET TILT MOUNT**

PMT precision mounting

The tablet tilt mount from PMT allows for a docking station or cradle to be attached to any flat horizontal surface such as a motion mount, forklift mount or baseline pedestal. Versatile VESA 75 hole pattern positioning allows for the tablet tilt mount to also be orientated upside-down for overhead positioning. A quick release handle allows for easy tilt adjustment and can be rotated through a full 360 degrees.

## **FEATURES**

- · Ergonomic, slim, low profile design
- Aircraft-grade CNC machined solid aluminum construction
- Fits on top of consoles, motion mounts or any other flat, horizontal surface
- Adjustable angle via quick release handle for easy tilt adjustment
- Multiple VESA 75mm hole pattern positions
- · High-durability black epoxy powder coat finish
- Limited lifetime warranty

## **ITEM NUMBERS**

| AS7.U700.008-1 | - | TA |
|----------------|---|----|
| AS7.U700.008-1 | - | TA |
| AS7.U700.008-1 | - | TA |

- TABLET TILT MOUNT

- TABLET TILT MOUNT

TABLET TILT WITH MOUNT PLATE

| WEIGHT              | HEIGHT        | WIDTH | DEPTH |
|---------------------|---------------|-------|-------|
| 1.80 lbs - 2.35 lbs | 8.35" – 8.90" | 6.61" | 9.00" |