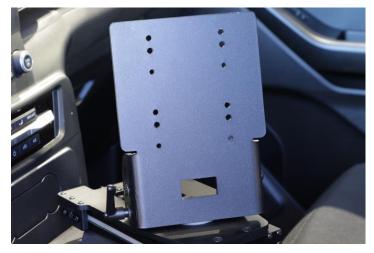

## **TABLET TILT MOUNT**

PMT precision mounting

The tablet tilt mount from PMT allows for a docking station or cradle to be attached to any flat horizontal surface such as a motion mount, forklift mount or baseline pedestal. Versatile VESA 75 hole pattern positioning allows for the tablet tilt mount to also be orientated upside-down for overhead positioning. A quick release handle allows for easy tilt adjustment and can be rotated through a full 360 degrees.

## **FEATURES**

- · Ergonomic, slim, low profile design
- Aircraft-grade CNC machined solid aluminum construction
- Fits on top of consoles, motion mounts or any other flat, horizontal surface
- Adjustable angle via quick release handle for easy tilt adjustment
- Multiple VESA 75mm hole pattern positions
- · High-durability black epoxy powder coat finish
- Limited lifetime warranty