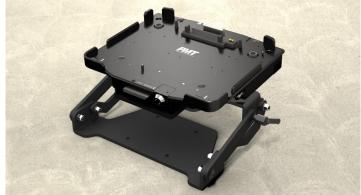

## MOTORCYCLE MOUNT

The PMT Motorcycle Mount stores the motorcycle carrier without restricting electronics housed inside. It raises the laptop and dock up out of the carrier allowing easy access to the device.

## **FEATURES**

- Aircraft-grade precision CNC machined aluminum construction
- Easy-release handle for height adjustment
- VESA 75 and 100, plus 1.5" x 2.0" hole mounting patterns
- Adjustable height to lift computer up within rear box
- Compatible with wide range of docking stations
- Finished in high durability black epoxy powder coat
- Limited lifetime warranty