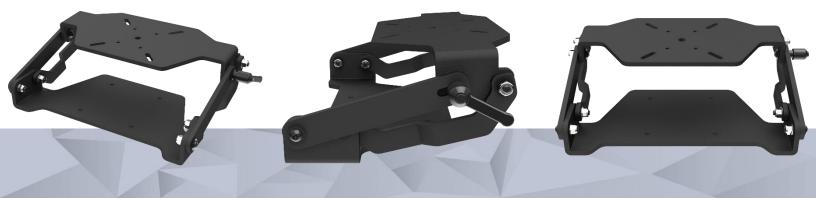

## MOTORCYCLE MOUNT

The PMT Motorcycle Mount stores the motorcycle carrier without restricting electronics housed inside. It raises the laptop and dock up out of the carrier allowing easy access to the device.

## **FEATURES**

- Aircraft-grade precision CNC machined aluminum construction
- Easy-release handle for height adjustment
- VESA 75 and 100, plus 1.5" x 2.0" hole mounting patterns
- Adjustable height to lift computer up within rear box
- Compatible with wide range of docking stations
- Finished in high durability black epoxy powder coat
- Limited lifetime warranty