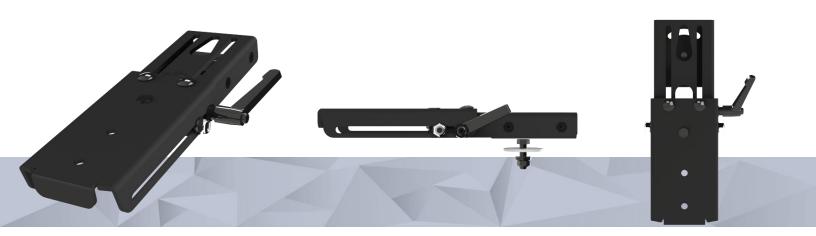

## **FEATURES**

- Lightweight, high-grade, CNC machined aluminum construction
- Ergonomic, compact and small size for safety and usability
- User-friendly design allows for a variety of motions and device positions
- · Swivel / swing capability
- Easy, quick release handle for up to 5" of extension adjustment
- · Multiple tilt options available
- Mounts onto baseline pedestal system or any flat horizontal surface
- Limited lifetime warranty

## **ITEM NUMBERS**

AS5.E500.002

- EXTENSION ARM NO TILT

AS5.E500.003

- EXTENSION ARM WITH WEDGE TILT

AS5.E500.004

- EXTENSION ARM WITH LOW PROFILE TILT

| WEIGHT              | HEIGHT        | WIDTH | DEPTH |
|---------------------|---------------|-------|-------|
| 2.20 lbs - 3.15 lbs | 1.38" - 2.60" | 4.00" | 7.5"  |