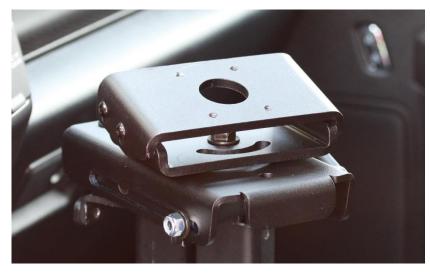

## **EXTENSION ARM MOTION MOUNT**

## **FEATURES**

- Lightweight, high-grade, CNC machined aluminum construction
- Ergonomic, compact and small size for safety and usability
- User-friendly design allows for a variety of motions and device positions
- · Swivel / swing capability
- Easy, quick release handle for up to 5" of extension adjustment
- · Multiple tilt options available
- Mounts onto baseline pedestal system or any flat horizontal surface
- Limited lifetime warranty