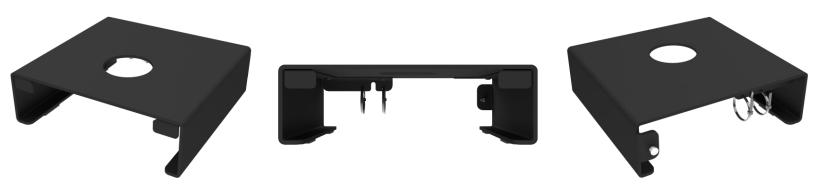

## ENCLOSURE FOR DELL OPTIPLEX MICRO OPTICAL DISK DRIVE

Desktop enclosure for combining Dell Optiplex Micro with Dell DW316 Optical Disk Drive into a single unit.

## **FEATURES**

- Aluminum construction with black epoxy powder coat finish provides years of maintenance free use
- Compact low profile design to minimize occupied desk space
- Cable management zip ties included
- Foam mounting feet for reduced friction
- · Limited Lifetime Warranty

## **ITEM NUMBER**

AS9.C080.100 - ENCLOSURE FOR DELL OPTIPLEX MICRO OPTICAL DISK DRIVE

| WEIGHT   | HEIGHT | WIDTH | DEPTH |
|----------|--------|-------|-------|
| 1.15 lbs | 2.36"  | 7.44" | 7.38" |