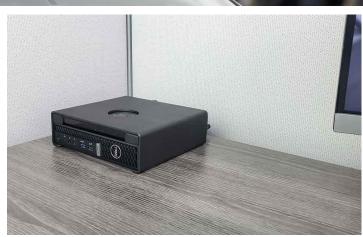

## ENCLOSURE FOR DELL OPTIPLEX MICRO OPTICAL DISK DRIVE

Desktop enclosure for combining Dell Optiplex Micro with Dell DW316 Optical Disk Drive into a single unit.

## **FEATURES**

- Aluminum construction with black epoxy powder coat finish provides years of maintenance free use
- Compact low profile design to minimize occupied desk space
- Cable management zip ties included
- Foam mounting feet for reduced friction
- · Limited Lifetime Warranty