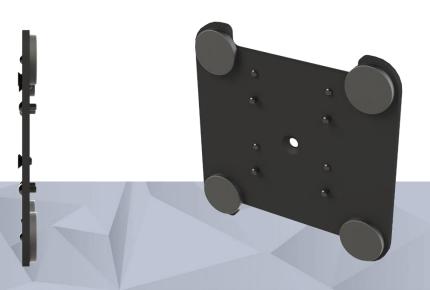

## **MAGNET MOUNT**

Magnetic mount with VESA 75 hole pattern for attaching docks and cradles, or 3/8" hole for attaching PMT and Gamber-Johnson tilt and clevis mounts, to ferromagnetic metal surfaces. Rubber coated feet protects mounting surfaces. 80lb of pull force to ensure reliable hold.

## **FEATURES**

- · Aircraft-grade aluminum construction
- · Durable black epoxy powder coated finish
- · Rubber coated magnets to protect mounting surfaces
- · 80lb pull force neodymium magnets
- · Dual VESA 75 hole mounting pattern, centred and offset positions (docks and cradles)
- · 15lb maximum load capacity in vertically mounted locations
- 3/8" bolt hole mounting option (tilts and clevises)
- · Nut and screw spacer kit included if needed

| ITEM NO.   |       | DESCRIPTION  |          |  |
|------------|-------|--------------|----------|--|
| AS5.G001.0 | 001   | Magnet Mount |          |  |
| HEIGHT     | WIDTH | DEPTH        | WEIGHT   |  |
| 8.00"      | 8.00" | 0.57"        | 1.65 LBS |  |