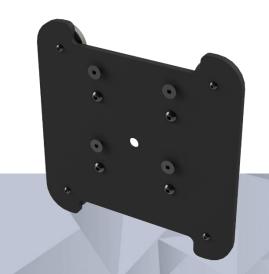

## **MAGNET MOUNT**

Magnetic mount with VESA 75 hole pattern for attaching docks and cradles, or 3/8" hole for attaching PMT and Gamber-Johnson tilt and clevis mounts, to ferromagnetic metal surfaces. Rubber coated feet protects mounting surfaces. 80lb of pull force to ensure reliable hold.

## **FEATURES**

- · Aircraft-grade aluminum construction
- · Durable black epoxy powder coated finish
- · Rubber coated magnets to protect mounting surfaces
- · 80lb pull force neodymium magnets
- · Dual VESA 75 hole mounting pattern, centred and offset positions (docks and cradles)
- · 15lb maximum load capacity in vertically mounted locations
- 3/8" bolt hole mounting option (tilts and clevises)
- · Nut and screw spacer kit included if needed

| ITEM NO.   |       | DESCRIPTION  |          |  |
|------------|-------|--------------|----------|--|
| AS5.G001.0 | 001   | Magnet Mount |          |  |
| HEIGHT     | WIDTH | DEPTH        | WEIGHT   |  |
| 8.00"      | 8.00" | 0.57"        | 1.65 LBS |  |