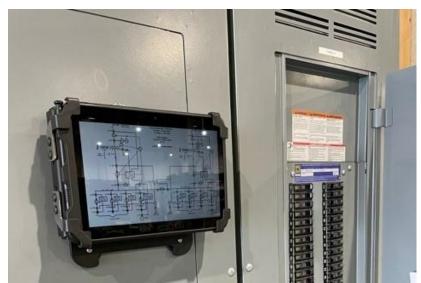

## RUGGED, RELIABLE, RESPONSIVE.

## **MAGNET MOUNT**

Magnetic mount with VESA 75 hole pattern for attaching docks and cradles, or 3/8" hole for attaching PMT and Gamber-Johnson tilt and clevis mounts, to ferromagnetic metal surfaces. Rubber coated feet protects mounting surfaces. 80lb of pull force to ensure reliable hold.