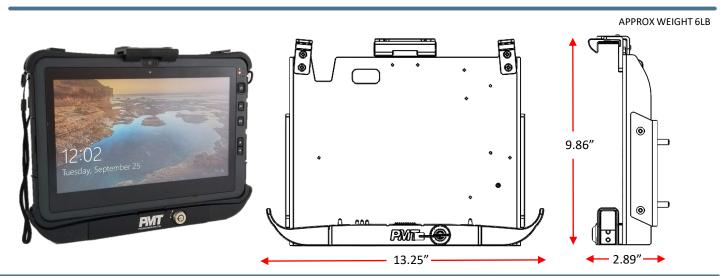

## DURABOOK U11 Vehicle Dock

## **FEATURES**

- STRONG DURABLE ALUMINIUM CONSTRUCTION
- ALLOWS USER ACCESS TO TABLET REAR CAMERA AND FINGER PRINT SCANNER (WHEN DOCKED)
- ERGONOMIC DESIGNED FOR SAFETY AND USABILITY
- VESA 75 MOUNTING STUDS
- LOW PROFILE FOOTPRINT FOR INCREASED USABLE CABIN SPACE
- KEY LOCKABLE FOR ADDED THEFT DETERRENCE
- INTEGRATED CABLE MANAGEMENT BRACKET
- 3 YEAR LIMITED WARRANTY
- INTEGRATED GENUINE DURABOOK CIRCUIT BOARD
- FINISHED IN HIGH QUALITY BLACK EPOXY POWDER COAT