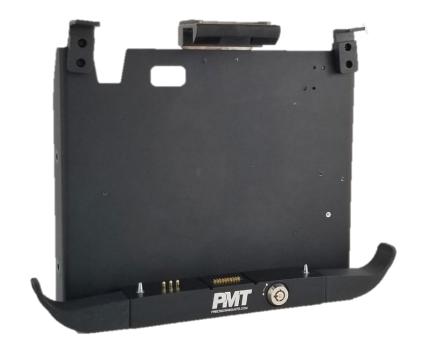

## DURABOOK U11 Vehicle Dock

## **FEATURES**

- STRONG DURABLE ALUMINIUM CONSTRUCTION
- ALLOWS USER ACCESS TO TABLET REAR CAMERA AND FINGER PRINT SCANNER (WHEN DOCKED)
- ERGONOMIC DESIGNED FOR SAFETY AND USABILITY
- VESA 75 MOUNTING STUDS
- LOW PROFILE FOOTPRINT FOR INCREASED USABLE CABIN SPACE
- KEY LOCKABLE FOR ADDED THEFT DETERRENCE
- INTEGRATED CABLE MANAGEMENT BRACKET
- 3 YEAR LIMITED WARRANTY
- INTEGRATED GENUINE DURABOOK CIRCUIT BOARD
- FINISHED IN HIGH QUALITY BLACK EPOXY POWDER COAT