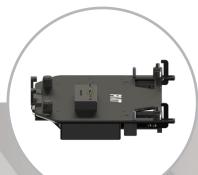

## TRIMLINE VEHICLE DOCK FOR DURABOOK S14 LAPTOP

PMT's TrimLine vehicle dock for Durabook S14 combines industry-leading, compact design with durability and performance. Built to withstand everyday use and demanding environments, the Durabook S14 vehicle dock is a proven, dependable mainstay for docking rugged tablet mobile computers.

Available in standard and extended configurations, the Durabook S14 dock has a small footprint and occupies minimal vehicle cabin space, allowing for increased maneuverability and positioning in-vehicle. Constructed of high-strength, corrosion-resistant aluminum, the Durabook S14 vehicle dock is lightweight, has rounded corners (for safety, protection) and is finished in high quality black epoxy powder coat for durability and long-lasting value.