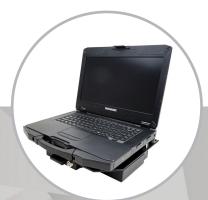

## TRIMLINE VEHICLE DOCK FOR DURABOOK S14 LAPTOP

PMT's TrimLine vehicle dock for Durabook S14 combines industry-leading, compact design with durability and performance. Built to withstand everyday use and demanding environments, the Durabook S14 vehicle dock is a proven, dependable mainstay for docking rugged tablet mobile computers.

Available in standard and extended configurations, the Durabook S14 dock has a small footprint and occupies minimal vehicle cabin space, allowing for increased maneuverability and positioning in-vehicle. Constructed of high-strength, corrosion-resistant aluminum, the Durabook S14 vehicle dock is lightweight, has rounded corners (for safety, protection) and is finished in high quality black epoxy powder coat for durability and long-lasting value.

## **PORT REPLICATION**

- Headphone Jack 1
- RJ45 1
- USB2.0 2
- USB 3.0 2
- HDMI 1
- Display Port 1
- VGA 1
- RS232 Serial 1
- RF Pass-Thru 3
- · Microphone & Speaker
- Power 19.5VDC

| WEIGHT   | HEIGHT  | WIDTH   | DEPTH   |
|----------|---------|---------|---------|
| 7.55 lbs | 11.6 in | 13.7 in | 3.25 in |