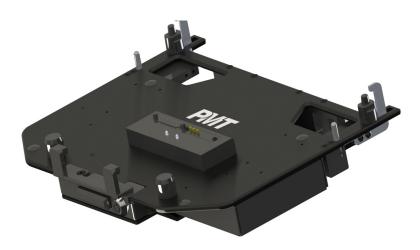

## TRIMLINE VEHICLE DOCK FOR DURABOOK S14 LAPTOP

PMT's TrimLine vehicle dock for Durabook S14 combines industry-leading, compact design with durability and performance. Built to withstand everyday use and demanding environments, the Durabook S14 vehicle dock is a proven, dependable mainstay for docking rugged tablet mobile computers.

Available in standard and extended configurations, the Durabook S14 dock has a small footprint and occupies minimal vehicle cabin space, allowing for increased maneuverability and positioning in-vehicle. Constructed of high-strength, corrosion-resistant aluminum, the Durabook S14 vehicle dock is lightweight, has rounded corners (for safety, protection) and is finished in high quality black epoxy powder coat for durability and long-lasting value.

## **FEATURES**

- · All Aluminium Construction
- · Space saving and ergonomic design
- · Ensures user safety, protection and device safety
- · Non Captured Lock mechanism
- · Integrated genuine Durabook PCB and connector
- · MIL STD 810 G Certified
- · 3-Years Limited Warranty