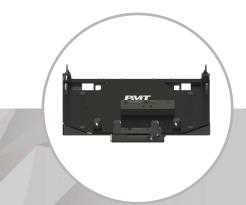

## TRIMLINE VEHICLE DOCK FOR DURABOOK S14 LAPTOP

PMT's TrimLine vehicle dock for Durabook S14 combines industry-leading, compact design with durability and performance. Built to withstand everyday use and demanding environments, the Durabook S14 vehicle dock is a proven, dependable mainstay for docking rugged tablet mobile computers.

Available in standard and extended configurations, the Durabook S14 dock has a small footprint and occupies minimal vehicle cabin space, allowing for increased maneuverability and positioning in-vehicle. Constructed of high-strength, corrosion-resistant aluminum, the Durabook S14 vehicle dock is lightweight, has rounded corners (for safety, protection) and is finished in high quality black epoxy powder coat for durability and long-lasting value.