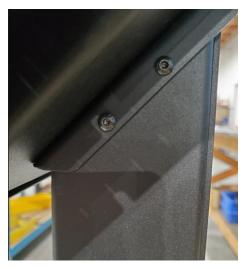

### Step 1.1

Attach left-side & right-side bases to the sides of the pedestal main body using the  $\frac{1}{2}$ -20 socket head screws.

### **Step 2.1** Attach the Tab Base to the main body using the 10-24 socket head screws.

WWW.PRECISIONMOUNTS.COM