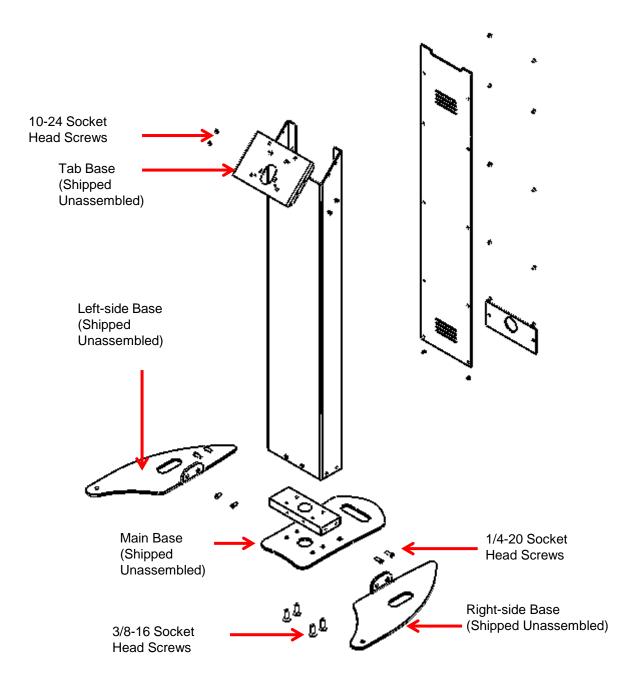

#### Installation parts:

| Quantity | Description     |
|----------|-----------------|
| 1        | Main Base       |
| 1        | Right-side Base |
| 1        | Left-side Base  |
| 1        | Tab Base        |

### Step 1

Attach the main base to the main body using the four 3/8-16 socket head screws.

WWW.PRECISIONMOUNTS.COM

### Step 1.1

Attach left-side & right-side bases to the sides of the pedestal main body using the  $\frac{1}{2}$ -20 socket head screws.

### Step 2

Attach the Tab Base to the device mount (device mount purchased separately) before attaching it to the Pedestal Main Body using supplied hardware.

### **Step 2.1** Attach the Tab Base to the main body using the 10-24 socket head screws.

WWW.PRECISIONMOUNTS.COM