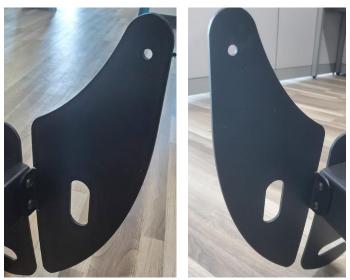

## **DESCRIPTION OF PARTS**

WWW.PRECISIONMOUNTS.COM

•

### **DESCRIPTION OF PARTS**

PVT

WWW.PRECISIONMOUNTS.COM

#### Installation parts:

| Quantity | Description     |
|----------|-----------------|
| 1        | Main Base       |
| 1        | Right-side Base |
| 1        | Left-side Base  |
| 1        | Tab Base        |