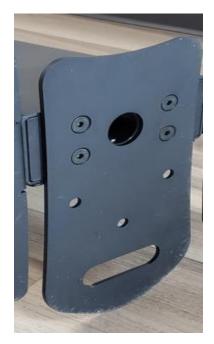

### Step 2

Attach the Tab Base to the device mount (device mount purchased separately) before attaching it to the Pedestal Main Body using supplied hardware.

### **Step 2.1** Attach the Tab Base to the main body using the 10-24 socket head screws.

WWW.PRECISIONMOUNTS.COM