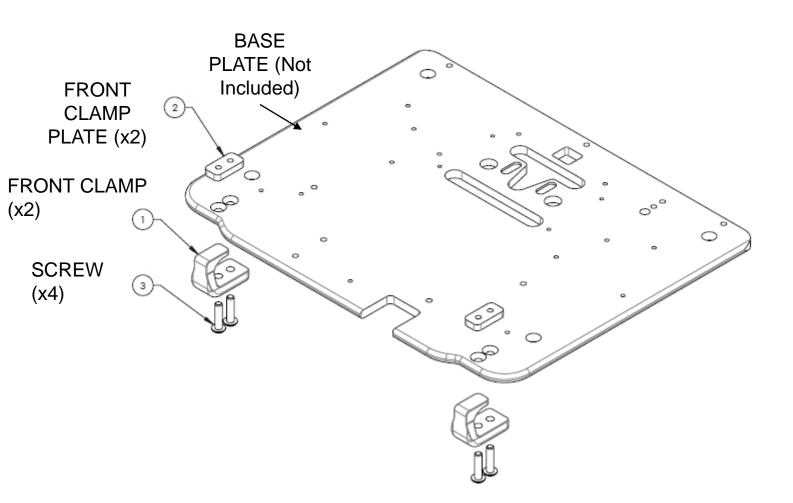

#### Step 2:

Place the Front Clamp Plate (item 2) on top of the main dock Base Plate above the two holes near the front of the docking station as shown above. Align the holes in the Front Clamp Plate with the holes in the main dock Base Plate.

#### Step 3:

Thread the screws through the Front Clamps, through the main Base Plate and into the Front Clamp Plates. Don't fully tighten at this time.