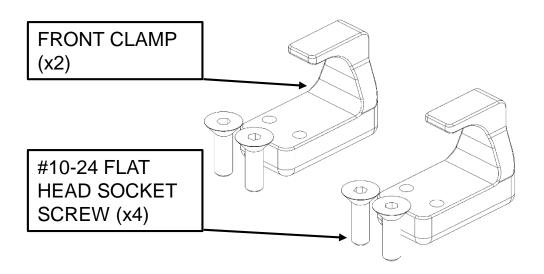

# DELL LAPTOP RETROFIT FRONT CLAMP KIT VERSION 1

### **User Guide**

This user guide is for the following kit:

| Description                                    | PMT Part #   |
|------------------------------------------------|--------------|
| Dell Laptop Retrofit Front Clamp Kit Version 1 | AS7.D900.004 |