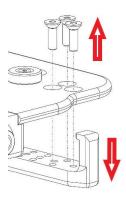

#### Step 1:

Remove the existing 2X front clamps by removing the 3X #10-24 flat head socket screws on each side. Use a 1/8" allen key or hex drive to remove the screws