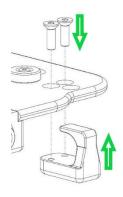

#### Step 2:

Replace the old clamps with the new hooks that came in the hardware bag. Use the 2X #10-24 screws on each side from Step 1 to install the new front clamps. NOTE: If the existing hardware got stripped in step 1, use the hardware provided in the hardware bag for step 2