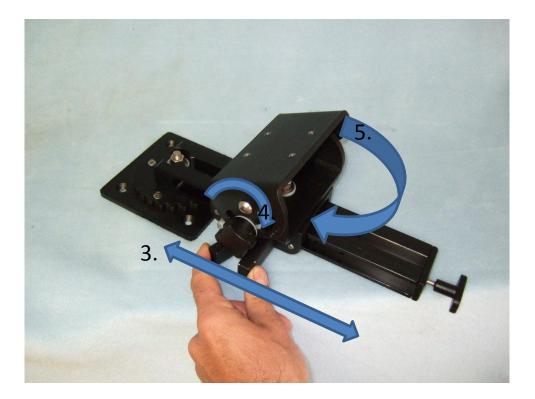

3. Grab the release trigger on the slide arm to position the carrier where desired. Release the trigger and let the unit lock into it's nearest locking position.

4. Tilt the unit by loosening the handle on the tilt assembly, and force the tilt to the desired angle, then tighten the knob.

5. The tilt assembly will also swivel on its axis as well.