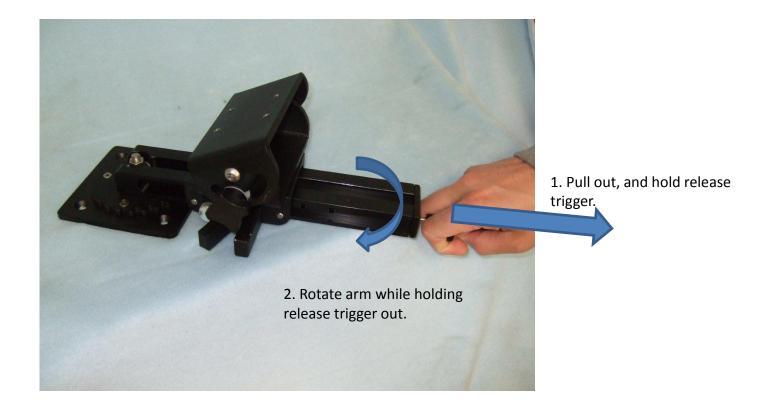

1. Position the slide arm around the center locking gear by first pulling and holding on the release handle

2. Rotate the arm to the position desired and release the handle. The arm should then lock into place.