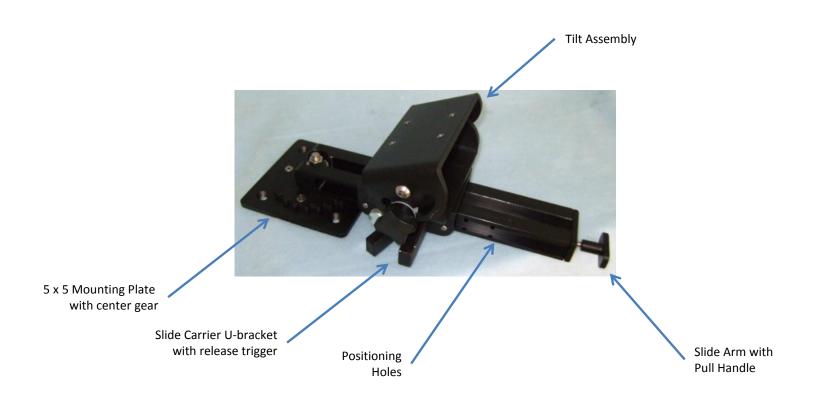

## Boom Arm (PBA) User Guide

-Install the 5 x 5 base plate to a suitable mounting location using ¼" flat head bolts or screws. -Attach your docking station to the Tilt Assembly using the 4, ¼-20 threaded holes provided.