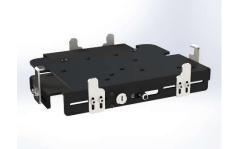

Exclusively manufactured from aluminum for high-strength and corrosion resistance, universal cradles are available with key locks to deter theft and to ensure safety. With mounting interface plate included, PMT universal cradles can be easily installed on a variety of motion, peripheral or tablet mounts.

## **FEATURES**

- Pre-configured to accept Durabook S14 Laptop
- Can be re-purposed to form-fit a wide variety of laptop models and sizes
- Thin, small profile and rugged design. Finished in high quality black epoxy powder coat for durability
- Exclusively manufactured from aluminum for strength, structural integrity, vibration reduction and corrosion resistance
- Easy-to-mount and secure on an assortment of PMT motion mounts with universal interface plate (VESA 75mm x 75mm hole pattern)
- · Key lock system