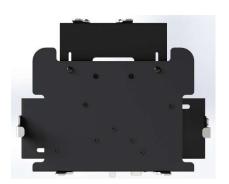

## UNIVERSAL LAPTOP CRADLE – DURABOOK S14 CONFIGURATION

PMT's Universal Laptop Cradle, pre-configured to take the Durabook S14 Laptop. This includes positioning of locating tabs and the PMT extended depth fit kit to allow for the increased size of the S14 device.

## **FEATURES**

- Pre-configured to accept Durabook S14 Laptop
- Can be re-purposed to form-fit a wide variety of laptop models and sizes
- Thin, small profile and rugged design. Finished in high quality black epoxy powder coat for durability
- Exclusively manufactured from aluminum for strength, structural integrity, vibration reduction and corrosion resistance
- Easy-to-mount and secure on an assortment of PMT motion mounts with universal interface plate (VESA 75mm x 75mm hole pattern)
- · Key lock system