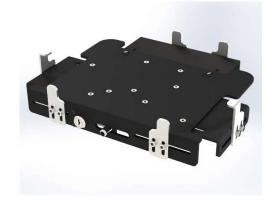

Exclusively manufactured from aluminum for high-strength and corrosion resistance, universal cradles are available with key locks to deter theft and to ensure safety. With mounting interface plate included, PMT universal cradles can be easily installed on a variety of motion, peripheral or tablet mounts.

## **FEATURES**

- Pre-configured to accept Durabook S14 Laptop
- Can be re-purposed to form-fit a wide variety of laptop models and sizes
- Thin, small profile and rugged design. Finished in high quality black epoxy powder coat for durability
- Exclusively manufactured from aluminum for strength, structural integrity, vibration reduction and corrosion resistance
- Easy-to-mount and secure on an assortment of PMT motion mounts with universal interface plate (VESA 75mm x 75mm hole pattern)
- · Key lock system