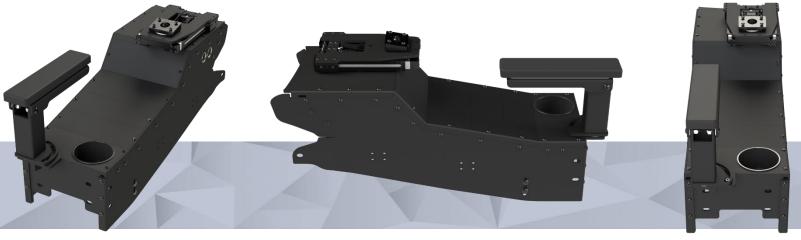

## 2021+ DODGE DURANGO CONSOLE

Console to fit the 2021+ Dodge Durango with vehicle specific mounting kit and contoured side panels to ensure best fitment within the cabin. This console is available in 3 different versions as detailed in the part number listing, to best suit the vehicle's application.

## **FEATURES**

- Aircraft-grade aluminum construction
- · High-durability black epoxy powder coat finish
- · Dual 12v sockets
- · Contoured design to meet vehicle dash gives an OEM finish and look
- · Choice of part number kits to select from for different included equipment
- Armrest / cupholder and PMT mousetrap included (part number dependent)
- Customizable with an array of accessories such as armrest/printer, cupholders, equipment specific faceplates containment trays, locking boxes etc.
- 3.5" space in the angle, 10" space in the body, 4" space for armrest / cupholder
- · Limited lifetime warranty

| ITEM NO.     | DESCRIPTION                                                                                           | HEIGHT | WIDTH | DEPTH  | WEIGHT    |
|--------------|-------------------------------------------------------------------------------------------------------|--------|-------|--------|-----------|
| AS4.C243.201 | Includes armrest cupholder and faceplates / blanks to fill                                            | 13.72" | 9.73" | 29.88" | 15.15 LBS |
| AS4.C243.202 | Includes PMT mousetrap with wedge tilt, armrest cupholder and faceplates / blanks to fill             | 13.72" | 9.73" | 29.88" | 19.50 LBS |
| AS4.C243.205 | Motion attachment, armrest, cupholder, faceplates, blanks not included, need to be ordered separately | 11.39" | 9.73" | 27.39" | 11.10 LBS |