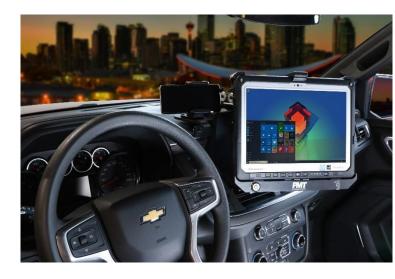

## 2021+ CHEVROLET TAHOE TABLET DASHMOUNT

**PMT** precision mounting technologies

The PMT dash mount for 2021+ Chevrolet Tahoe models offer mounting options for docking stations or cradles featuring the popular VESA 75 mounting pattern. Positioned on top of the vehicle's dash board in line-of-sight helps to keep the vehicle operator's eyes on the road, with the ability to flip up and provide access to the vehicle dash controls and screen. The unit is easy to install and made of lightweight yet rugged aluminum and available in a range of configurations to best suit the vehicle's specifications.

## **FEATURES**

- · Heads up display positioning
- · Vehicle specific mounting
- Compact, low-profile, contoured design
- Aircraft grade aluminum construction
- Swivel and tilt adjustments for better visibility of mounted device
- Flip-up latching mechanism
- Replacement panel for OEM centre dash speaker trim available when needed (sold separately)
- Dual AMPS hole patterns for mounting Zirkona equipment or similar accessories such as cell phone holder, purchased separately
- Limited Lifetime Warranty