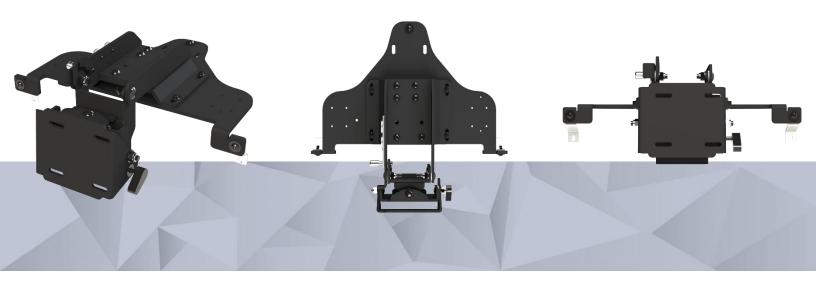

## 2021+ CHEVROLET TAHOE TABLET DASHMOUNT

**PMT** precision mounting technologies

The PMT dash mount for 2021+ Chevrolet Tahoe models offer mounting options for docking stations or cradles featuring the popular VESA 75 mounting pattern. Positioned on top of the vehicle's dash board in line-of-sight helps to keep the vehicle operator's eyes on the road, with the ability to flip up and provide access to the vehicle dash controls and screen. The unit is easy to install and made of lightweight yet rugged aluminum and available in a range of configurations to best suit the vehicle's specifications.

## **FEATURES**

- · Heads up display positioning
- · Vehicle specific mounting
- Compact, low-profile, contoured design
- Aircraft grade aluminum construction
- Swivel and tilt adjustments for better visibility of mounted device
- Flip-up latching mechanism
- Replacement panel for OEM centre dash speaker trim available when needed (sold separately)
- Dual AMPS hole patterns for mounting Zirkona equipment or similar accessories such as cell phone holder, purchased separately
- Limited Lifetime Warranty

| ITEM NO.   |         | DESCRIPTION                               |          |  |
|------------|---------|-------------------------------------------|----------|--|
| AS5.E700.0 | 2021+ 0 | 2021+ CHEVROLET TAHOE TABLET<br>DASHMOUNT |          |  |
| HEIGHT     | WIDTH   | DEPTH                                     | WEIGHT   |  |
| 7.00"      | 16.25"  | 16.21"                                    | 5.50 LBS |  |