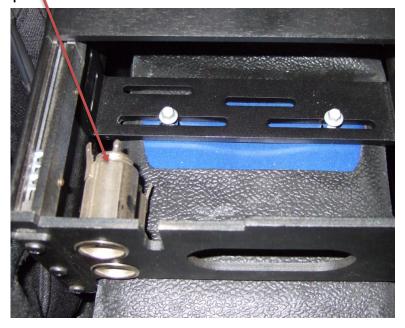

7. Fasten the leg brackets with the console shell as shown below with #10-24 socket and 8mm OEM socket bolts as shown below.

8. Drill holes at appropriate locations to mount the trim panels on driver side and passenger side as shown below, after matching the trim panels with the dash to fill any gaps.