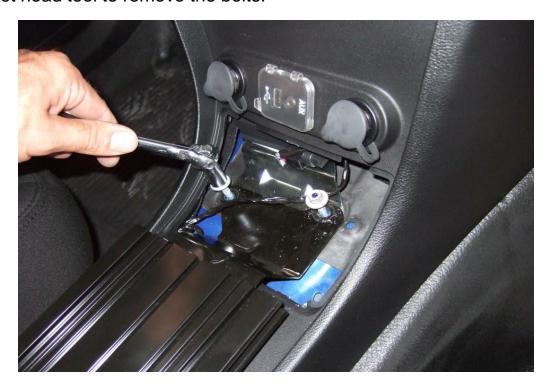

## **STEPS TO INSTALL**

1. Before starting the install - the vehicle interior looks as shown below.

2. Remove the OEM trim panel from the OEM center console as shown

3. Remove the bolts used to fix the railing part as shown below, use 8 mm socket head tool to remove the bolts.