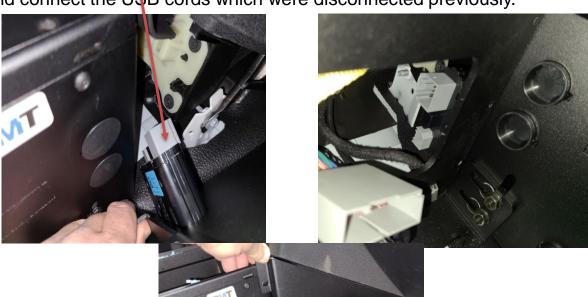

9. Fix the USB module removed from the dash into the cutout provided on passenger side trim panel, fix the passenger side trim panel to the console, and connect the USB cords which were disconnected previously.