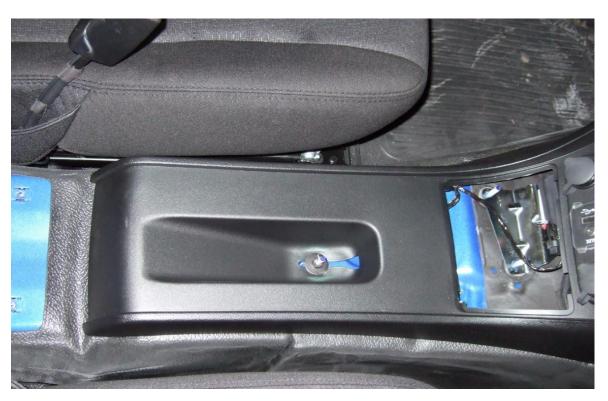

4. Remove the center console by removing the 8mm socket nuts and the trim panels as shown below.

5. Disconnect the OEM 12V charging sockets from trim panel sockets and USB module electrical cords from the dash, see pictures below, the 1<sup>st</sup> & 4<sup>th</sup> picture at bottom right is just for reference and not from the 2021 model.