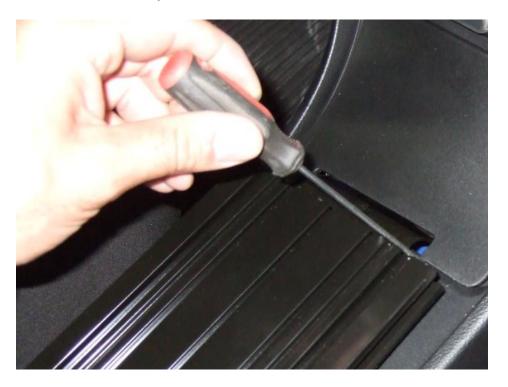

## **STEPS TO INSTALL**

1. Before starting the install - the vehicle interior looks as shown below.

2. Remove the OEM trim panel from the OEM center console as shown

3. Remove the bolts used to fix the railing part as shown below, use 8 mm socket head tool to remove the bolts.