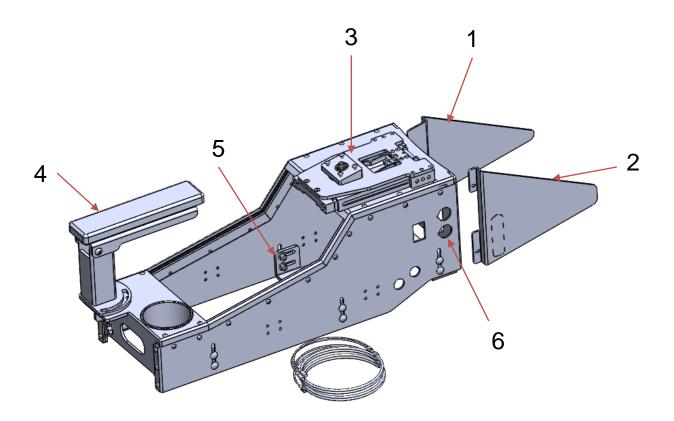

## **DESCRIPTION OF PARTS**

- 1. Left panel driver side wing
- 2. Right panel passenger side wing
- 3. Flat mouse trap with wedge tilt to mount docking stations
- 4. Arm rest and Cup holder
- 5. Mounting brackets
- 6. 12 Volt charging outlet