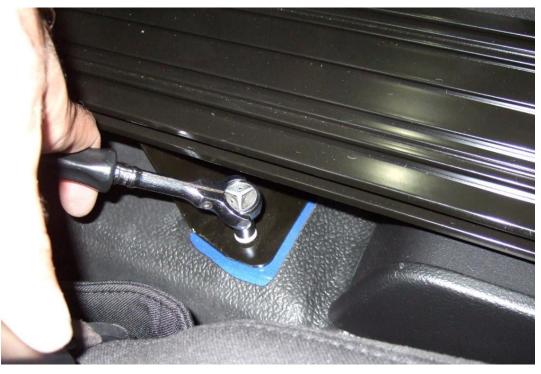

## **STEPS TO INSTALL**

1. Before starting the install - the vehicle interior looks as shown below.

2. Remove the OEM trim panel from the OEM center console as shown

3. Remove the bolts used to fix the railing part as shown below, use 8 mm socket head tool to remove the bolts.