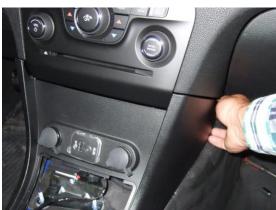

## **STEPS TO INSTALL**

1. Before starting the install - the vehicle interior looks as shown below.

2. Remove the OEM trim panel from the OEM center console as shown

3. Remove the bolts used to fix the railing part as shown below, use 8 mm socket head tool to remove the bolts.