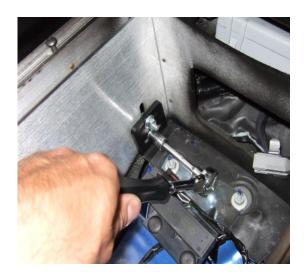

7. Fasten the leg brackets with the console shell as shown below with #10-24 socket and 8mm OEM socket bolts as shown below.

8. Drill holes at appropriate locations to mount the trim panels on driver side and passenger side as shown below, after matching the trim panels with the dash to fill any gaps.