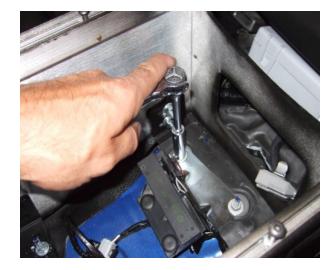

4. Remove the center console by removing the 8mm socket nuts and the trim panels as shown below.

5. Disconnect the OEM 12V charging sockets from trim panel sockets and USB module electrical cords from the dash, see pictures below, the 1<sup>st</sup> & 4<sup>th</sup> picture at bottom right is just for reference and not from the 2021 model.