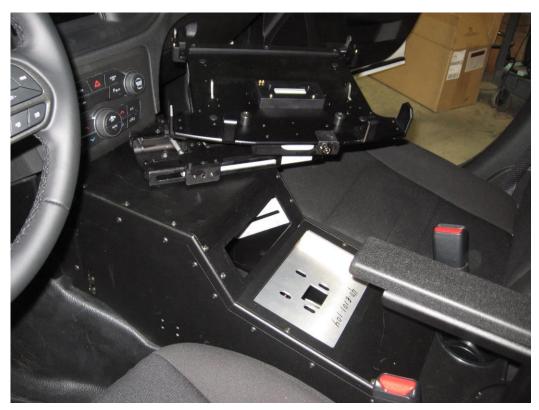

## INSTALL GUIDE FOR PMT 2021+ DODGE CHARGER CONSOLE

2021+ console with optional break-away armrest, cup holder and inconsole printer