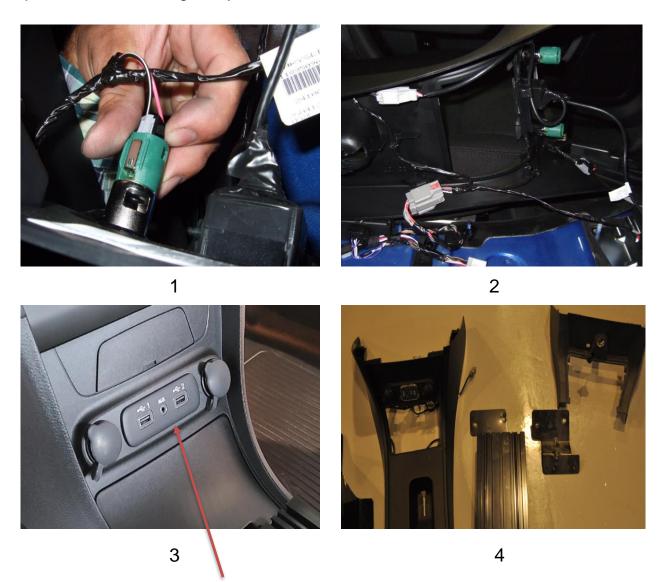

4. Remove the center console by removing the 8mm socket nuts and the trim panels as shown below.

5. Disconnect the OEM 12V charging sockets from trim panel sockets and USB module electrical cords from the dash, see pictures below, the 1<sup>st</sup> & 4<sup>th</sup> picture at bottom right is just for reference and not from the 2021 model.

6. Remove the USB module from the vehicle dash trim panel (ensure to disconnect the electrical cords after pulling out the module).

6. Mount the leg brackets of Console as shown below to the OEM 8mm socket bolts as shown below.

9. Fix the USB module removed from the dash into the cutout provided on passenger side trim panel, fix the passenger side trim panel to the console, and connect the USB cords which were disconnected previously.