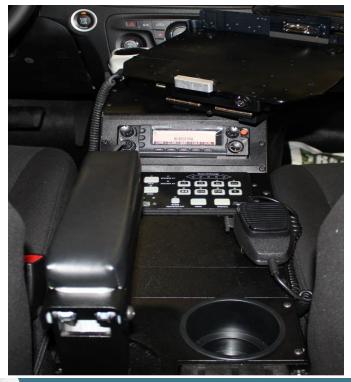

10. Connect the 12 V charging sockets disconnected from the OEM dash trim to the cigarette plug charging sockets provided on the PMT console, ensure to torque all the bolts.

11. Ensure to check all the electrical connections, then mount the desired devices with appropriate faceplates to the console as shown in the example picture below.