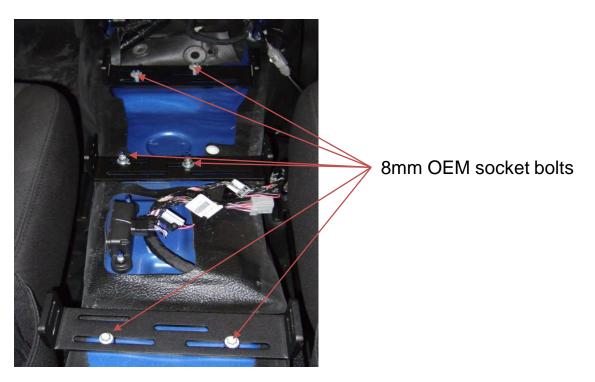

4. Remove the center console by removing the 8mm socket nuts and the trim panels as shown below.

5. Disconnect the OEM 12V charging sockets from trim panel sockets and USB module electrical cords from the dash, see pictures below, the 1<sup>st</sup> & 4<sup>th</sup> picture at bottom right is just for reference and not from the 2021 model.

6. Remove the USB module from the vehicle dash trim panel (ensure to disconnect the electrical cords after pulling out the module).

6. Mount the leg brackets of Console as shown below to the OEM 8mm socket bolts as shown below.