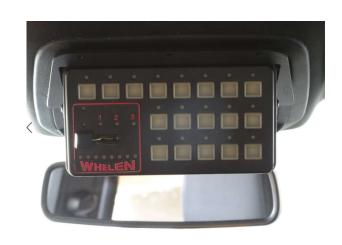

## 2020+ FORD POLICE INTERCEPTOR SUV HEADLINER MOUNT FOR WHELEN CENCOM

This mounting solution secures onto the headliner placing the Whelen Cencom controller above the vehicle operator, maximising use of available cabin space, keeping controls in reach and maintaining safe visibility of the road.

## **FEATURES**

- · Utilize OEM overhead space for mounting the remote siren control
- · Angle can be adjusted to minimize head impact
- Retains OEM dome lights and passenger airbag indicator lights
- · Fits Whelen Cencom controller
- · Can be customized for other brand controllers
- Fits 2020 Ford Police Interceptor SUV
- · Made in Canada