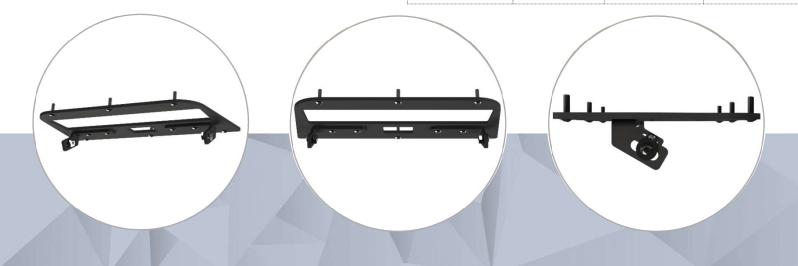

## 2020+ FORD POLICE INTERCEPTOR SUV HEADLINER MOUNT FOR WHELEN CENCOM

This mounting solution secures onto the headliner placing the Whelen Cencom controller above the vehicle operator, maximising use of available cabin space, keeping controls in reach and maintaining safe visibility of the road.

## **FEATURES**

- · Utilize OEM overhead space for mounting the remote siren control
- · Angle can be adjusted to minimize head impact
- Retains OEM dome lights and passenger airbag indicator lights
- · Fits Whelen Cencom controller
- · Can be customized for other brand controllers
- Fits 2020 Ford Police Interceptor SUV
- · Made in Canada

## ITEM # AS4.C244.005

| WEIGHT             | DEPTH         | WIDTH         | HEIGHT       |
|--------------------|---------------|---------------|--------------|
| 0.35 lbs / 0.16 kg | 8.4" / 21.3cm | 4.2" / 10.7cm | 1.1" / 2.8cm |