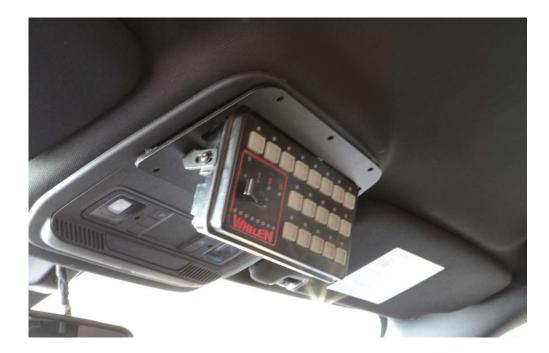

Re-install 10 T-20 Torx screws back and put the headliner back in.

Put #6 nut each side into the ear slots on the Whelen controller

Use #6 x 3/8" and #6 washer on each side to tight the controller to the headliner plate