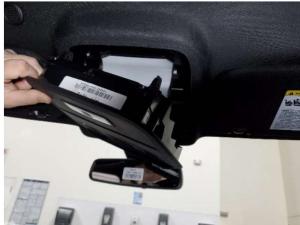

## Installation Guide

OEM headliner prior to install

Gently use prying tools to OEM headliner

Use T-20 Torx screw driver to remove 10 T-20 screws from the back cover

Take off the back cover plate

Remove the rear dome light section