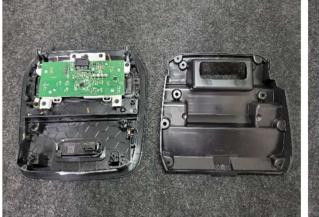

## Installation Guide

OEM headliner prior to install

Gently use prying tools to OEM headliner

Use T-20 Torx screw driver to remove 10 T-20 screws from the back cover

Take off the back cover plate

Remove the rear dome light section