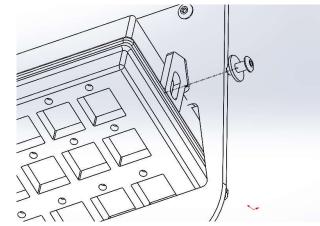

Re-install 10 T-20 Torx screws back and put the headliner back in.

Put #6 nut each side into the ear slots on the Whelen controller

Use #6 x 3/8" and #6 washer on each side to tight the controller to the headliner plate

Put the assembly to the OEM headliner plate, and mark six holes. Use 1/16" drill through those holes.

Drive six #8 x 1/2in pan head Plastite screws in to secure the whole assembly.