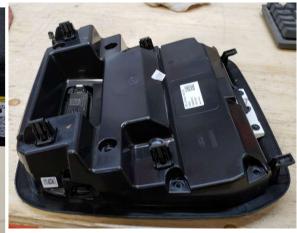

## Installation Guide

OEM headliner prior to install

Gently use prying tools to OEM headliner

Use T-20 Torx screw driver to remove 10 T-20 screws from the back cover

Take off the back cover plate

Remove the rear dome light section