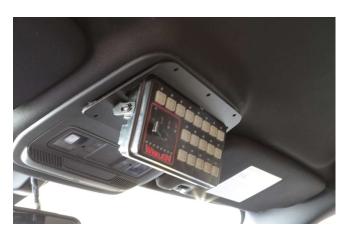

Re-install 10 T-20 Torx screws back and put the headliner back in.

Put #6 nut each side into the ear slots on the Whelen controller

Use #6 x 3/8" and #6 washer on each side to tight the controller to the headliner plate