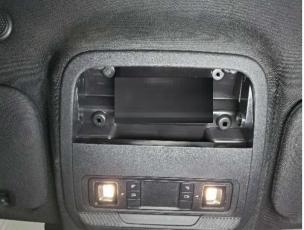

## Installation Guide

OEM headliner prior to install

Gently use prying tools to OEM headliner

Use T-20 Torx screw driver to remove 10 T-20 screws from the back cover

Take off the back cover plate

Remove the rear dome light section

Re-install 10 T-20 Torx screws back and put the headliner back in.

Put #6 nut each side into the ear slots on the Whelen controller

Use #6 x 3/8" and #6 washer on each side to tight the controller to the headliner plate