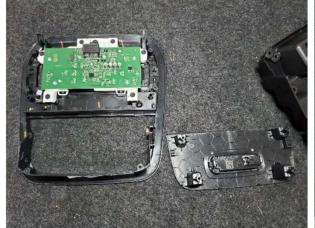

## Installation Guide

OEM headliner prior to install

Gently use prying tools to OEM headliner

Use T-20 Torx screw driver to remove 10 T-20 screws from the back cover

Take off the back cover plate

Remove the rear dome light section