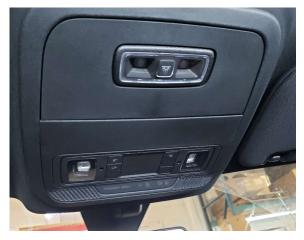

## Installation Guide

OEM headliner prior to install

Gently use prying tools to OEM headliner

Use T-20 Torx screw driver to remove 10 T-20 screws from the back cover

Take off the back cover plate

Remove the rear dome light section