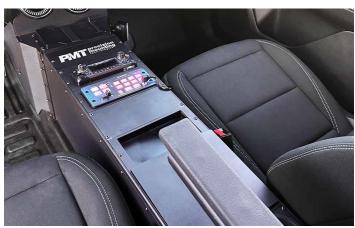

# 2024+ CHEVROLET BLAZER E.V. CONSOLE

Console to fit 2024+ Chevrolet Blazer E.V.s

Constructed from lightweight CNC manufactured aluminum to aid in keeping vehicle payload down to maximize battery performance and reduce general vehicle wear. Finished in high durability black epoxy powdercoat for a rugged, durable and easy to maintain and keep clean solution. A wireless cell phone charger is included for ultimate convenience and offering the strategically thought-out vehicle operator ergonomics, safety and comfort.

#### **FEATURES**

- · Aircraft-grade aluminum construction
- Ergonomic, compact, and flexible fit solution for safety and comfortable use
- CNC laser cut design offers OEM aesthetics for a look which follows the shapes and contours of the vehicle dashboard
- Wireless cell phone charger included, built into the console
- Ample room to mount radios, lights and siren controllers with up to 31" of available space
- Integrated power adapter mount inside the console offering a convenient and simple locating solution during installation
- · Dual 12V sockets with placement options
- Comes with standard single breakaway armrest and cup holder assembly
- · Equipment specific faceplates
- · Customizable with an array of accessories
- · Mounting Kit for easy installation
- · Limited Lifetime Warranty