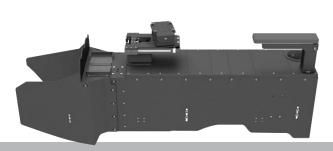

## **TECHNICAL SPECIFICATIONS**

| ITEM NO.     | DESCRIPTION                                                                                                   | WEIGHT    | HEIGHT | WIDTH             | DEPTH  |
|--------------|---------------------------------------------------------------------------------------------------------------|-----------|--------|-------------------|--------|
| AS4.C254.101 | 2024+ Chevrolet Blazer E.V. Console with armrest, cupholder and faceplates                                    | 35.00 lbs | 18.68" | 9.13" –<br>12.50" | 50.30" |
| AS4.C254.102 | 2024+ Chevrolet Blazer E.V. Console with armrest, cupholder, faceplates and mousetrap with multi-pattern tilt | 40.30 lbs | 18.68" | 9.13" –<br>12.50" | 50.30" |
| AS4.C254.105 | 2024+ Chevrolet Blazer E.V. Console Box                                                                       | 27.90 lbs | 14.23" | 9.13" –<br>12.50" | 50.30" |

### **MOUNTING SPACE**

- · 4.0" for mousetrap mounting faceplate
- · 23.0" horizontal section
- 4.0" for armrest/cupholder