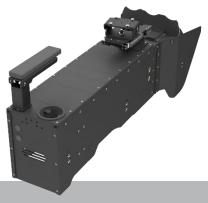

## **TECHNICAL SPECIFICATIONS**

| ITEM NO.     | DESCRIPTION                                                                                                   | WEIGHT    | HEIGHT | WIDTH             | DEPTH  |
|--------------|---------------------------------------------------------------------------------------------------------------|-----------|--------|-------------------|--------|
| AS4.C254.101 | 2024+ Chevrolet Blazer E.V. Console with armrest, cupholder and faceplates                                    | 35.00 lbs | 18.68" | 9.13" –<br>12.50" | 50.30" |
| AS4.C254.102 | 2024+ Chevrolet Blazer E.V. Console with armrest, cupholder, faceplates and mousetrap with multi-pattern tilt | 40.30 lbs | 18.68" | 9.13" –<br>12.50" | 50.30" |
| AS4.C254.105 | 2024+ Chevrolet Blazer E.V. Console Box                                                                       | 27.90 lbs | 14.23" | 9.13" –<br>12.50" | 50.30" |

### **MOUNTING SPACE**

- · 4.0" for mousetrap mounting faceplate
- · 23.0" horizontal section
- 4.0" for armrest/cupholder