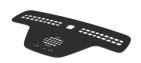

# 2021+ CHEVROLET TAHOE DASHMOUNT REPLACEMENT COVER FOR OEM CENTRE SPEAKER -ITEM # AS4.C235.400-1

- Required when the vehicle is equipped with OEM speaker mounted in the centre of the top of the dash
- Also requires dashmount base (AS4.C235.400) or siren dashmount (AS4.C235.402/403)