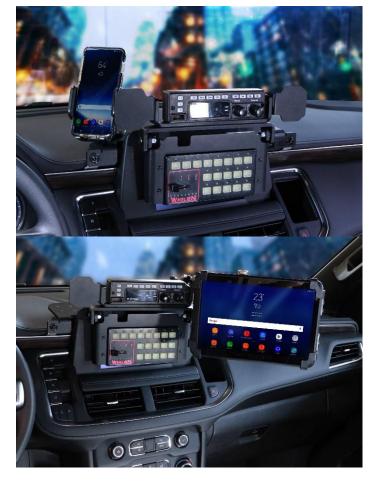

# 2021+ CHEVROLET TAHOE RADIO / SIREN DASHMOUNTS

The PMT dash mounts for 2021+ Chevrolet Tahoe models offer mounting options for a wide range of equipment including radios, siren and light controllers, cell phones and light weight tablets. Positioned on top of the vehicle's dashboard, these items help to aid in keeping the vehicle operator's line of sight over the dashboard for increased safety, visibility and easy accessibility for convenient operation of the equipment with the siren controller able to flip up and provide access to the vehicle dash controls and screen. The unit is easy to install and made of lightweight yet rugged aluminum and available in a range of configurations to best suit the vehicle's specifications and needs.

### **FEATURES**

- · Heads up display positioning
- · Vehicle specific mounting
- Compact, low-profile, contoured design
- Aircraft grade aluminum construction
- Modular to suit vehicle and equipment specifications
- · Vehicle specific mounting
- Flip-up siren / light controller