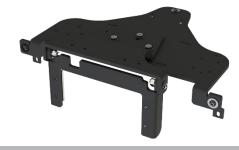

## 2021+ CHEVROLET TAHOE RADIO DASHMOUNT BASE - ITEM # AS4.C235.401

- Used for radio only installations radio equipment specific dashmounts to be purchased separately
- Will not accommodate siren / light controller equipment
- Features AMPS hole pattern either side for mounting equipment such as Zirkona products or other accessories

### 2021+ CHEVROLET TAHOE SIREN DASHMOUNT - ITEM #'S AS4.C235.402/403/404/405/406

- Used for mounting siren / light controller radio equipment specific dashmounts to be purchased
- Features AMPS hole pattern either side for mounting equipment such as Zirkona products or other accessories