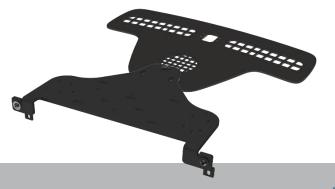

# 2021+ CHEVROLET TAHOE DASHMOUNT REPLACEMENT COVER FOR OEM CENTRE SPEAKER -ITEM # AS4.C235.400-1

- Required when the vehicle is equipped with OEM speaker mounted in the centre of the top of the dash
- Also requires dashmount base (AS4.C235.400) or siren dashmount (AS4.C235.402/403)