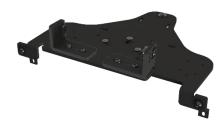

#### 2021+ CHEVROLET TAHOE DASHMOUNT BASE - ITEM # AS4.C235.400

- Used for mounting equipment such as Zirkona products or other accessories only, utilizing AMPS hole
- Will not accommodate radio or siren / light controller equipment