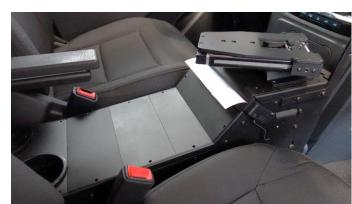

## 2025+ AND 2020-2024 **FORD POLICE INTERCEPTOR UTILITY PRINTER CONSOLE**

Console to fit 2025+ Ford Police Interceptor Utility with a built-in printer mount for Brother PocketJet series printers. Constructed from lightweight CNC manufactured aluminum and finished in high durability black epoxy powdercoat for a rugged, durable and long-lasting solution offering the ultimate vehicle operator ergonomics, safety and comfort

## **FEATURES**

- · Aircraft-grade aluminum construction
- · Easily change paper with smooth in/out sliding mechanism
- Slim design for more usable workspace without compromising leg space
- · Compatible with Brother PocketJet 8 and PocketJet 7 Series printer
- Paper feeds out directly towards users no strenuous reaching, and tears easily
- 18 inches of equipment space for a variety of mounting
- · Pair with a variety of different accessories to meet your fleet's needs
- · Easy installation and maintenance
- Includes USB Type-C connector for compatibility with Brother PocketJet 8 printer
- · Limited Lifetime Warranty