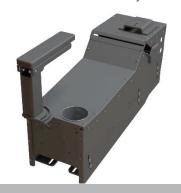

## 2025+ AND 2020-2024 **FORD POLICE INTERCEPTOR UTILITY PRINTER CONSOLE**

Console to fit 2025+ Ford Police Interceptor Utility with a built-in printer mount for Brother PocketJet series printers. Constructed from lightweight CNC manufactured aluminum and finished in high durability black epoxy powdercoat for a rugged, durable and long-lasting solution offering the ultimate vehicle operator ergonomics, safety and comfort

## **FEATURES**

- · Aircraft-grade aluminum construction
- · Easily change paper with smooth in/out sliding mechanism
- Slim design for more usable workspace without compromising leg space
- · Compatible with Brother PocketJet 8 and PocketJet 7 Series printer
- Paper feeds out directly towards users no strenuous reaching, and tears easily
- 18 inches of equipment space for a variety of mounting
- · Pair with a variety of different accessories to meet your fleet's needs
- · Easy installation and maintenance
- Includes USB Type-C connector for compatibility with Brother PocketJet 8 printer
- · Limited Lifetime Warranty

## **MOUNTING SPACE**

- · 3.0" angle section
- 11.0" horizontal section
- · 4.0" for armrest/cupholder