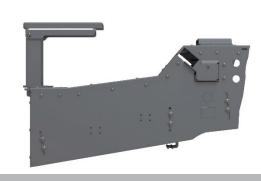

## 2025+ AND 2020-2024 **FORD POLICE INTERCEPTOR UTILITY PRINTER CONSOLE**

Console to fit 2025+ Ford Police Interceptor Utility with a built-in printer mount for Brother PocketJet series printers. Constructed from lightweight CNC manufactured aluminum and finished in high durability black epoxy powdercoat for a rugged, durable and long-lasting solution offering the ultimate vehicle operator ergonomics, safety and comfort

## **FEATURES**

- · Aircraft-grade aluminum construction
- · Easily change paper with smooth in/out sliding mechanism
- Slim design for more usable workspace without compromising leg space
- · Compatible with Brother PocketJet 8 and PocketJet 7 Series printer
- Paper feeds out directly towards users no strenuous reaching, and tears easily
- 18 inches of equipment space for a variety of mounting
- · Pair with a variety of different accessories to meet your fleet's needs
- · Easy installation and maintenance
- Includes USB Type-C connector for compatibility with Brother PocketJet 8 printer
- · Limited Lifetime Warranty

## **MOUNTING SPACE**

- · 3.0" angle section
- 11.0" horizontal section
- · 4.0" for armrest/cupholder