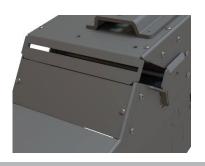

## 2025+ AND 2020-2024 **FORD POLICE INTERCEPTOR UTILITY PRINTER CONSOLE**

Console to fit 2025+ Ford Police Interceptor Utility with a built-in printer mount for Brother PocketJet series printers. Constructed from lightweight CNC manufactured aluminum and finished in high durability black epoxy powdercoat for a rugged, durable and long-lasting solution offering the ultimate vehicle operator ergonomics, safety and comfort

## **FEATURES**

- · Aircraft-grade aluminum construction
- · Easily change paper with smooth in/out sliding mechanism
- Slim design for more usable workspace without compromising leg space
- · Compatible with Brother PocketJet 8 and PocketJet 7 Series printer
- Paper feeds out directly towards users no strenuous reaching, and tears easily
- 18 inches of equipment space for a variety of mounting
- · Pair with a variety of different accessories to meet your fleet's needs
- · Easy installation and maintenance
- Includes USB Type-C connector for compatibility with Brother PocketJet 8 printer
- · Limited Lifetime Warranty