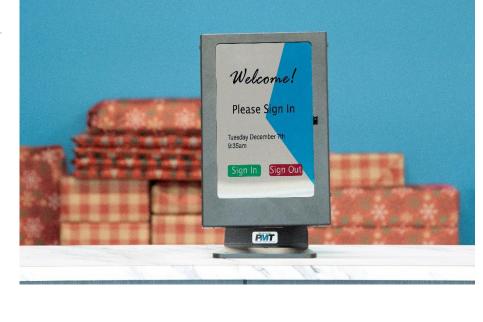

## **FEATURES**

- Lightweight, high-grade, CNC machined aluminum construction
- Ergonomic design for safety and usability
- Durable black epoxy powder coat finish
- Tilt adjustment via easy quickrelease handle
- · Bolts to any flat horizontal surface
- Balanced design allow for use without bolting down
- Portrait to landscape rotation adjustment
- VESA 75 universal hole mounting pattern
- Swivel / swing capability (extension arm on pivot)
- Limited lifetime warranty