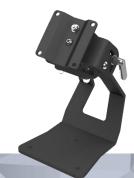

## **DESK STAND**

## **FEATURES**

- Lightweight, high-grade, CNC machined aluminum construction
- Ergonomic design for safety and usability
- Durable black epoxy powder coat finish
- Tilt adjustment via easy quickrelease handle
- · Bolts to any flat horizontal surface
- Balanced design allow for use without bolting down
- Portrait to landscape rotation adjustment
- VESA 75 universal hole mounting pattern
- Swivel / swing capability (extension arm on pivot)
- Limited lifetime warranty

## **ITEM NUMBER**

**AS5.T500.001** - **DESK STAND** 

| WEIGHT   | HEIGHT | WIDTH | DEPTH |
|----------|--------|-------|-------|
| 2.60 lbs | 9.25"  | 6.00" | 6.5"  |