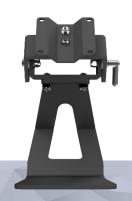

## **DESK STAND**

## **FEATURES**

- Lightweight, high-grade, CNC machined aluminum construction
- Ergonomic design for safety and usability
- Durable black epoxy powder coat finish
- Tilt adjustment via easy quickrelease handle
- · Bolts to any flat horizontal surface
- Balanced design allow for use without bolting down
- Portrait to landscape rotation adjustment
- VESA 75 universal hole mounting pattern
- Swivel / swing capability (extension arm on pivot)
- Limited lifetime warranty

## **ITEM NUMBER**

**AS5.T500.001** - **DESK STAND** 

| WEIGHT   | HEIGHT | WIDTH | DEPTH |
|----------|--------|-------|-------|
| 2.60 lbs | 9.25"  | 6.00" | 6.5"  |