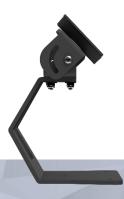

## **DESK STAND**

## **FEATURES**

- Lightweight, high-grade, CNC machined aluminum construction
- Ergonomic design for safety and usability
- Durable black epoxy powder coat finish
- Tilt adjustment via easy quickrelease handle
- · Bolts to any flat horizontal surface
- Balanced design allow for use without bolting down
- Portrait to landscape rotation adjustment
- VESA 75 universal hole mounting pattern
- Swivel / swing capability (extension arm on pivot)
- Limited lifetime warranty

## **ITEM NUMBER**

**AS5.T500.001** - **DESK STAND** 

| WEIGHT   | HEIGHT | WIDTH | DEPTH |
|----------|--------|-------|-------|
| 2.60 lbs | 9.25"  | 6.00" | 6.5"  |