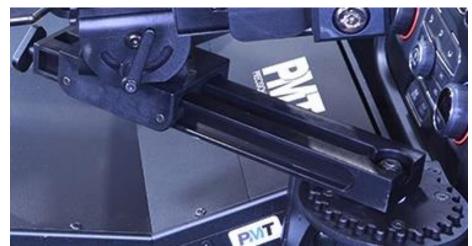

## **FEATURES**

- Lightweight, high-grade, CNC machined aluminum construction
- · Ergonomic design for safety and usability
- Can be bolted directly to bulkheads, preexisting consoles, etc. using 5" x 5" base plate
- User-friendly design allows for a variety of motions and device positions
- Swivel / swing capability (extension arm on pivot)
- Over a 214° rotation automatically locks in-place for optimal positioning of vehicle dock or cradle
- Indexing slide movement allows for travel and lock along an 11" arm
- · Limited lifetime warranty