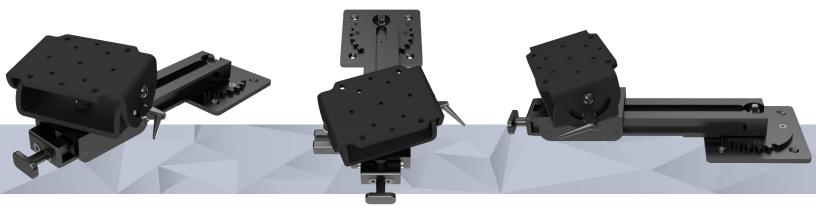

## **BOOM ARM MOTION MOUNT**

## **FEATURES**

- Lightweight, high-grade, CNC machined aluminum construction
- · Ergonomic design for safety and usability
- Can be bolted directly to bulkheads, preexisting consoles, etc. using 5" x 5" base plate
- User-friendly design allows for a variety of motions and device positions
- Swivel / swing capability (extension arm on pivot)
- Over a 214° rotation automatically locks in-place for optimal positioning of vehicle dock or cradle
- Indexing slide movement allows for travel and lock along an 11" arm
- · Limited lifetime warranty

## **ITEM NUMBERS**

AS5.E110.002 - BOOM ARM WITH 5X5 BASE & TILT

AS5.E110.002-1 - B00M ARM & TILT WITHOUT 5X5 BASE

AS5.E110.100 - BOOM ARM WITH 5X5 BASE

| WEIGHT              | HEIGHT        | WIDTH         | DEPTH           |
|---------------------|---------------|---------------|-----------------|
| 3.70 lbs – 5.00 lbs | 1.95" – 4.55" | 6.00" - 7.26" | 14.37" – 14.87" |