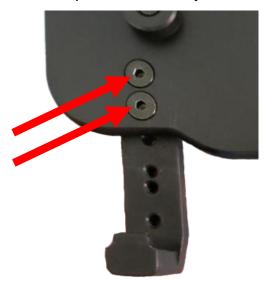

## Dell Laptop Retrofit Front Clamp Kit Version 2 AS7.D900.005

This kit is compatible with the following PMT docking stations for Dell laptop computers:

AS7.D900.xxx range and AS7.D901.xxx range that feature a base plate with a two
hole pattern for the front clamps as shown by the red arrows in the image below.