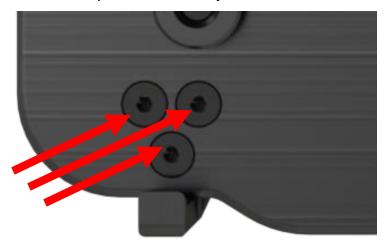

## Dell Laptop Retrofit Front Clamp Kit Version 1 AS7.D900.004

This kit is compatible with the following PMT docking stations for Dell laptop computers:

 AS7.D900.xxx range and AS7.D901.xxx range that feature a base plate with a three hole pattern for the front clamps as shown by the red arrows in the image below.