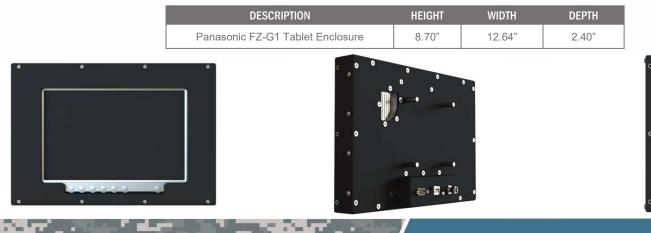

## PANASONIC TOUGHPAD FZ-G1 TABLET ENCLOSURE

The rugged FZ-G1 tablet enclosure from PMT is specifically designed for military applications where reliability is mission critical. Utilizing our vast experience of building docking station solutions for military applications throughout the world, the PMT rugged tablet enclosure for the Panasonic FZ-G1 is built to serve and perform.

## **FEATURES**

- Rugged aluminium construction
- Various optional connector ports
- Compact low-profile design maximizes in-vehicle space
- Durable black epoxy powder coat finish
- Stainless steel fasteners
- VESA 75 mounting pattern
- 3 year warranty