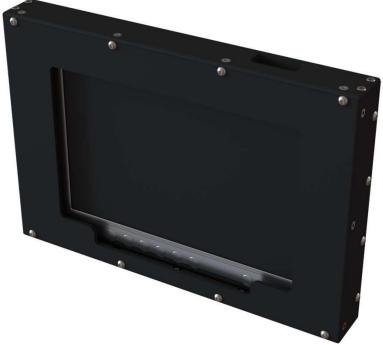

## PANASONIC TOUGHPAD FZ-G1 TABLET ENCLOSURE

The rugged FZ-G1 tablet enclosure from PMT is specifically designed for military applications where reliability is mission critical. Utilizing our vast experience of building docking station solutions for military applications throughout the world, the PMT rugged tablet enclosure for the Panasonic FZ-G1 is built to serve and perform.

## **FEATURES**

- Rugged aluminium construction
- Various optional connector ports
- Compact low-profile design maximizes in-vehicle space
- Durable black epoxy powder coat finish
- Stainless steel fasteners
- VESA 75 mounting pattern
- 3 year warranty