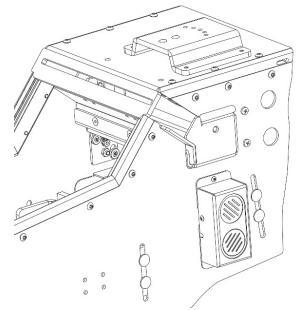

#### Step 2:

Sandwich the speaker mount between the dock and the mount such that the speaker is facing the desired direction and mounting holes line-up. Secure the dock back to the mount (e.g. clamshell) using the same hardware.

**Note:** The metal plate can also be bent along the slots for better orientation of the speaker.

**Step 3:** Plug the USB port of the speaker into the dock or laptop. Secure the wire to any metal surface using a cable tie.