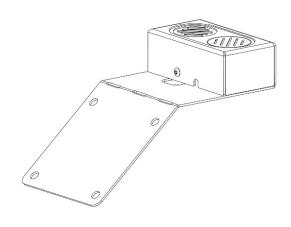

#### AS7.U050.004 - USB Speaker with VESA Bracket

This mount allows you to mount the speaker behind a dock or any device with 75mm VESA mounting pattern.

**Note:** The metal plate can also be bent along the slots for better orientation of the speaker.

**Step 3:** Plug the USB port of the speaker into the dock or laptop. Secure the wire to any metal surface using a cable tie.