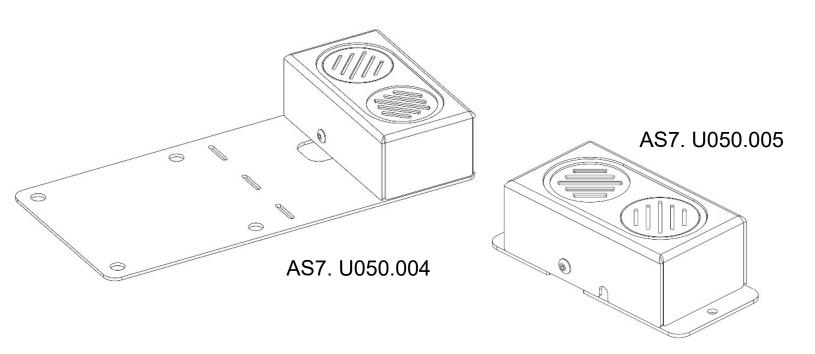

#### AS7.U050.004 - USB Speaker with VESA Bracket

This mount allows you to mount the speaker behind a dock or any device with 75mm VESA mounting pattern.

### AS7.U050.005 - USB Speaker with Universal Mount

This mount allows you to mount the speaker to any flat surface (e.g. console side, console faceplate etc.).