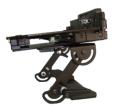

## **Dual-Link Mount**

(Closed)

Front View

Side View

| W |  |  |  |
|---|--|--|--|

| Feature                                | Benefit                                                                                                                                                                                                                                                                                                                                |  |
|----------------------------------------|----------------------------------------------------------------------------------------------------------------------------------------------------------------------------------------------------------------------------------------------------------------------------------------------------------------------------------------|--|
| Versatile use; flexibility in mounting | <ul> <li>Mount can be adapted to accommodate a variety of laptops and tablets</li> <li>Mount is easy-to-adjust and install on an assortment of PMT mounting products or free-standing mounts</li> <li>Versions available with 'quick release' removal feature, or can be ordered with VESA (75mm x 75mm hole pattern) plate</li> </ul> |  |
| Multi-purpose mount                    | <ul> <li>Can be mounted on either flat horizontal or vertical surfaces</li> <li>Can be easily adjusted and positioned for use and/or storage: reach, height, tilt and fold-away capabilities</li> </ul>                                                                                                                                |  |
| Sturdy, rugged construction            | <ul> <li>Exclusively manufactured from aircraft-grade aluminum for structural integrity, vibration reduction<br/>and corrosion resistance. Mount has smooth surfaces, tapered edges and rounded corners for<br/>protection</li> </ul>                                                                                                  |  |