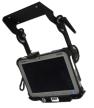

## **Dual-Link Mount**

(Closed)

Front View

Side View

| W |  |  |  |
|---|--|--|--|

| Feature                                | Benefit                                                                                                                                                                                                                                                                                                                                |  |
|----------------------------------------|----------------------------------------------------------------------------------------------------------------------------------------------------------------------------------------------------------------------------------------------------------------------------------------------------------------------------------------|--|
| Versatile use; flexibility in mounting | <ul> <li>Mount can be adapted to accommodate a variety of laptops and tablets</li> <li>Mount is easy-to-adjust and install on an assortment of PMT mounting products or free-standing mounts</li> <li>Versions available with 'quick release' removal feature, or can be ordered with VESA (75mm x 75mm hole pattern) plate</li> </ul> |  |
| Multi-purpose mount                    | <ul> <li>Can be mounted on either flat horizontal or vertical surfaces</li> <li>Can be easily adjusted and positioned for use and/or storage: reach, height, tilt and fold-away capabilities</li> </ul>                                                                                                                                |  |
| Sturdy, rugged construction            | <ul> <li>Exclusively manufactured from aircraft-grade aluminum for structural integrity, vibration reduction<br/>and corrosion resistance. Mount has smooth surfaces, tapered edges and rounded corners for<br/>protection</li> </ul>                                                                                                  |  |