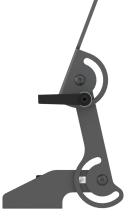

## **Dual-Link Mount**

(Closed)

Front View

Side View

| W |  |  |  |
|---|--|--|--|

| Feature                                | Benefit                                                                                                                                                                                                                                                                                                                                |  |
|----------------------------------------|----------------------------------------------------------------------------------------------------------------------------------------------------------------------------------------------------------------------------------------------------------------------------------------------------------------------------------------|--|
| Versatile use; flexibility in mounting | <ul> <li>Mount can be adapted to accommodate a variety of laptops and tablets</li> <li>Mount is easy-to-adjust and install on an assortment of PMT mounting products or free-standing mounts</li> <li>Versions available with 'quick release' removal feature, or can be ordered with VESA (75mm x 75mm hole pattern) plate</li> </ul> |  |
| Multi-purpose mount                    | <ul> <li>Can be mounted on either flat horizontal or vertical surfaces</li> <li>Can be easily adjusted and positioned for use and/or storage: reach, height, tilt and fold-away capabilities</li> </ul>                                                                                                                                |  |
| Sturdy, rugged construction            | <ul> <li>Exclusively manufactured from aircraft-grade aluminum for structural integrity, vibration reduction<br/>and corrosion resistance. Mount has smooth surfaces, tapered edges and rounded corners for<br/>protection</li> </ul>                                                                                                  |  |