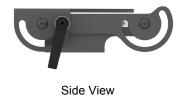

## **Dual-Link Mount**

(Closed)

Front View

Side View

| W |  |  |  |
|---|--|--|--|

| Feature                                | Benefit                                                                                                                                                                                                                                                                                                                                |  |
|----------------------------------------|----------------------------------------------------------------------------------------------------------------------------------------------------------------------------------------------------------------------------------------------------------------------------------------------------------------------------------------|--|
| Versatile use; flexibility in mounting | <ul> <li>Mount can be adapted to accommodate a variety of laptops and tablets</li> <li>Mount is easy-to-adjust and install on an assortment of PMT mounting products or free-standing mounts</li> <li>Versions available with 'quick release' removal feature, or can be ordered with VESA (75mm x 75mm hole pattern) plate</li> </ul> |  |
| Multi-purpose mount                    | <ul> <li>Can be mounted on either flat horizontal or vertical surfaces</li> <li>Can be easily adjusted and positioned for use and/or storage: reach, height, tilt and fold-away capabilities</li> </ul>                                                                                                                                |  |
| Sturdy, rugged construction            | <ul> <li>Exclusively manufactured from aircraft-grade aluminum for structural integrity, vibration reduction<br/>and corrosion resistance. Mount has smooth surfaces, tapered edges and rounded corners for<br/>protection</li> </ul>                                                                                                  |  |