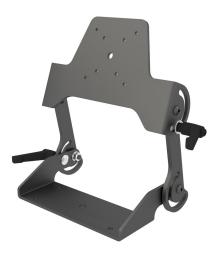

## **Dual-Link Mount**

(Closed)

Front View

Side View

| W |  |  |  |
|---|--|--|--|

| Feature                                | Benefit                                                                                                                                                                                                                                                                                                                                |  |
|----------------------------------------|----------------------------------------------------------------------------------------------------------------------------------------------------------------------------------------------------------------------------------------------------------------------------------------------------------------------------------------|--|
| Versatile use; flexibility in mounting | <ul> <li>Mount can be adapted to accommodate a variety of laptops and tablets</li> <li>Mount is easy-to-adjust and install on an assortment of PMT mounting products or free-standing mounts</li> <li>Versions available with 'quick release' removal feature, or can be ordered with VESA (75mm x 75mm hole pattern) plate</li> </ul> |  |
| Multi-purpose mount                    | <ul> <li>Can be mounted on either flat horizontal or vertical surfaces</li> <li>Can be easily adjusted and positioned for use and/or storage: reach, height, tilt and fold-away capabilities</li> </ul>                                                                                                                                |  |
| Sturdy, rugged construction            | <ul> <li>Exclusively manufactured from aircraft-grade aluminum for structural integrity, vibration reduction<br/>and corrosion resistance. Mount has smooth surfaces, tapered edges and rounded corners for<br/>protection</li> </ul>                                                                                                  |  |