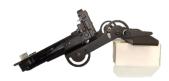

## **Dual-Link Mount**

(Closed)

Front View

Side View

| W |  |  |  |
|---|--|--|--|

| Feature                                | Benefit                                                                                                                                                                                                                                                                                                                                |  |
|----------------------------------------|----------------------------------------------------------------------------------------------------------------------------------------------------------------------------------------------------------------------------------------------------------------------------------------------------------------------------------------|--|
| Versatile use; flexibility in mounting | <ul> <li>Mount can be adapted to accommodate a variety of laptops and tablets</li> <li>Mount is easy-to-adjust and install on an assortment of PMT mounting products or free-standing mounts</li> <li>Versions available with 'quick release' removal feature, or can be ordered with VESA (75mm x 75mm hole pattern) plate</li> </ul> |  |
| Multi-purpose mount                    | <ul> <li>Can be mounted on either flat horizontal or vertical surfaces</li> <li>Can be easily adjusted and positioned for use and/or storage: reach, height, tilt and fold-away capabilities</li> </ul>                                                                                                                                |  |
| Sturdy, rugged construction            | <ul> <li>Exclusively manufactured from aircraft-grade aluminum for structural integrity, vibration reduction<br/>and corrosion resistance. Mount has smooth surfaces, tapered edges and rounded corners for<br/>protection</li> </ul>                                                                                                  |  |